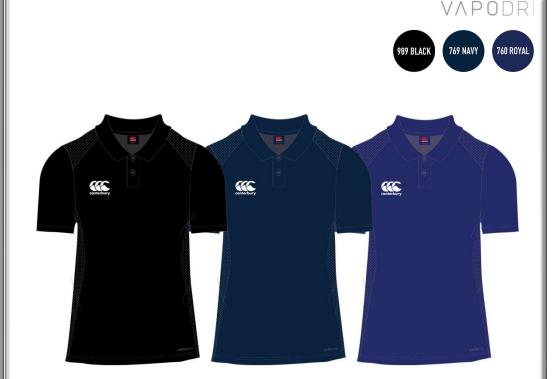

#### Mens QA005726 XS-4XL Womens QA005707 6-22 CLUB DRY POLO

FRONT FABRIC 100% Polyester pique with VAPODRI finish 140-150gsm
BACK FABRIC 100% Polyester pointelle mesh with VAPODRI finish 120-135gsm
FEATURES Ribbed collar with 2 button placket
Shoulder seam set forward
Mesh back panel
Twin needle hem
BRANDING Right chest- embroidered CCC lower logo
Left front hem- VAPODRI logo transfix

\*Women's not available in royal

Mens Available from March 2021 Womens Available from May 2021