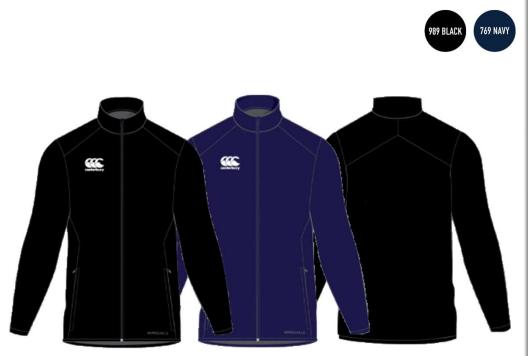

#### Adults QA005725 XS-4XL Junior QA005746 6-14yrs CLUB TRACK JACKET

MAIN FABRIC 100% Polyester taslon with VAPOSHIELD finish 110gsm LINING 100% Polyester mesh 135gsm FEATURES Full zip through jacket with neck guard Bound cuffs and hem band Shaped side seams and lower zip closure pockets BRANDING Right chest- embroidered CCC lower logo Front left hem- VAPOSHIELD logo transfix

Available in H2 2021