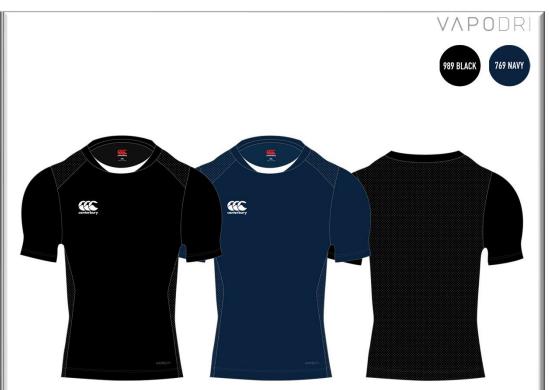

#### Mens QA005730 XS-4XL Junior QA005744 6-14YRS CLUB DRY TEE

 FRONT FABRIC 100% Polyester pique with VAPODRI finish 140-150gsm
BACK FABRIC 100% Polyester pointelle mesh with VAPODRI finish 120-135gsm
FEATURES Round neckline with folded self fabric insert at centre front Shoulder seam set forward Mesh back panel Twin needle cuff & hem
BRANDING Right chest- embroidered CCC lower logo Left front hem- VAPODRI logo transfix

Junior available from April 2021 Adults available in H2 2021