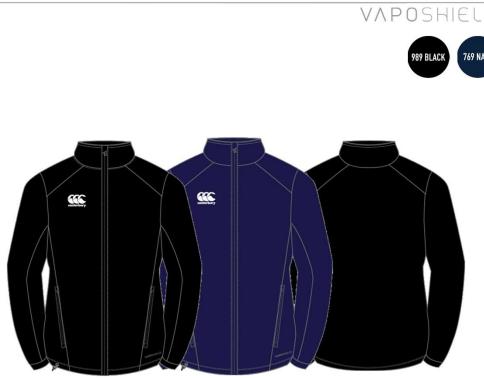

#### QA005722 XS-4XL Junior QA005739 6-14yrs **CLUB VAPOSHIELD FZ RAIN JACKET**

**OUTER FABRIC** 100% Polyester ripstop with VAPOSHIELD finish 178gsm LINING 100% Polyester knit mesh 110gsm FEATURES Elastic bound collar Full zip through jacket with zip guard Raglan style shoulder panel Elasticated cuffs x2 inseam pockets with zip closures Bungee cord in hem with right side toggle BRANDING Right chest- Embroidered CCC lower logo Front left hem- VAPOSHIELD logo transfix

Available in H2 2021