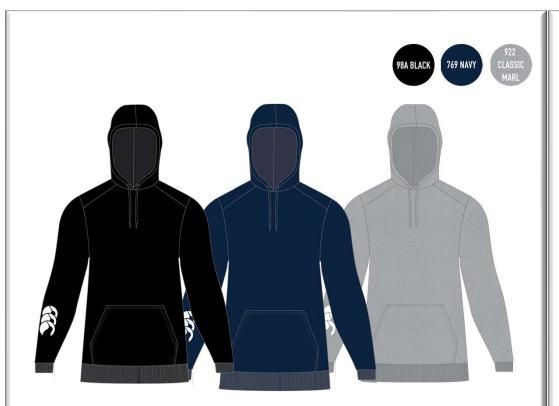

#### Adults QA005721 S4XL Junior QA005734 6-16yrs CLUB HOODY

MAIN FABRIC 55% Cotton 45% Polyester CVC brushed back fleece 300gsm HOOD LINER 65% Polyester 35% Cotton single jersey 135gsm FEATURES 2 panel lined hood with drawcord through front casing Ribbed hem & cuffs Front kangaroo pocket Shoulder panel BRANDING Right sleeve forearm- embroidered CCC logo

\*Junior - not available in 922 classic marl

Adults available from January 2021 Junior available from April 2021