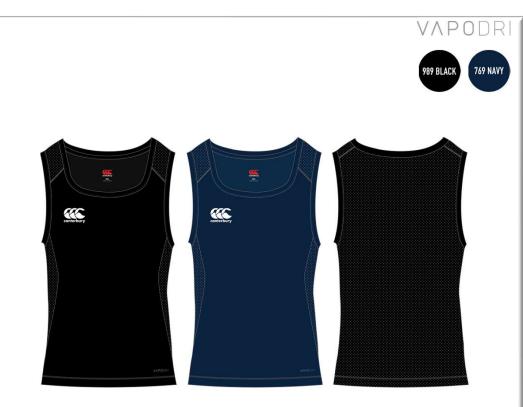

#### QA005731 CLUB DRY SINGLET XS-4XL

FRONT FABRIC 100% Polyester pique with VAPODRI finish 140-150gsm BACK FABRIC 100% Polyester pointelle mesh with VAPODRI finish 120-135gsm FEATURES Bound neck & armholes Shoulder seam set forward Mesh back panel Twin needle hem BRANDING Right chest- embroidered CCC lower logo Left front hem- VAPODRI logo transfix

#### Available from March 2021