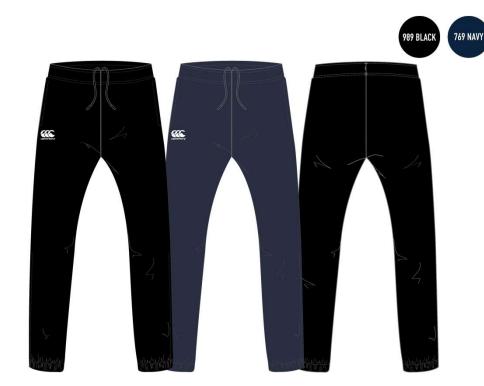

989 Black – Adults available from May 2021 Remaining Styles available in H2 2021

Mens QA005378 S-4XL Womens QA005375 8-18 Junior QA005382 6-14yrs CLUB PLAIN TRACKPANT

MAIN FABRIC 100% Polyester taslon 110gsm LINING 100% Polyester warp knit mesh 115gsm FEATURES Fully lined with elasticated waist and internal drawcord Inseam hip pockets with zip closure Outer leg zip opening from cuff Elasticated cuffs BRANDING Right hip - embroidered CCC lower logo INNER LEG Mens- 81cm/ 31.9in Junior 10yrs- 64cm/ 25.2c

Available from January 2021