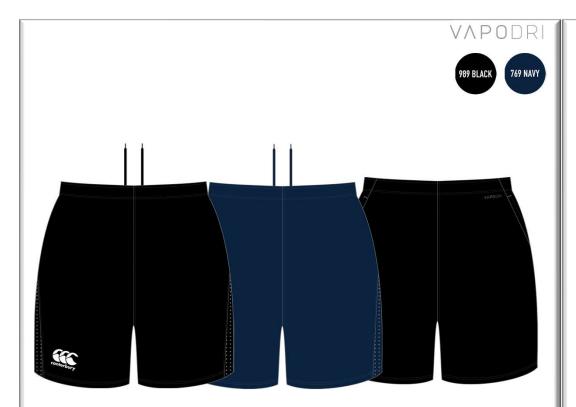

#### Adults QA005727 XS-4XL Junior QA005742 6-14yrs CLUB SHORT

FRONT FABRIC 100% Polyester taslon with VAPODRI finish 110gsm
FEATURES Elasticated waistband with internal drawcord x2 inseam hip pockets with bartacks top & bottom Mesh side panels 2.5cm twin needle hem
BRANDING Right leg hem- embroidered CCC lower logo Right back waist- VAPODRI logo transfix

989 Black – Adults available from May 2021 Remaining Styles available in H2 2021

Mens QA005378 S-4XL Womens QA005375 8-18 Junior QA005382 6-14yrs CLUB PLAIN TRACKPANT

MAIN FABRIC 100% Polyester taslon 110gsm LINING 100% Polyester warp knit mesh 115gsm FEATURES Fully lined with elasticated waist and internal drawcord Inseam hip pockets with zip closure Outer leg zip opening from cuff Elasticated cuffs BRANDING Right hip - embroidered CCC lower logo INNER LEG Mens- 81cm/ 31.9in Junior 10yrs- 64cm/ 25.2c