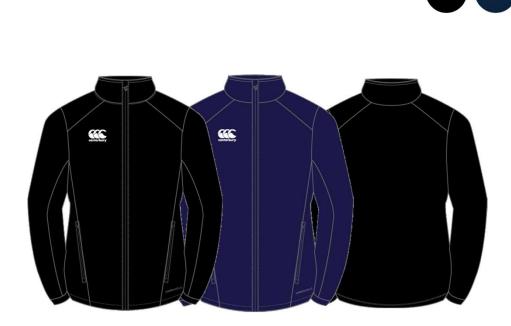

#### QA005722 XS-4XL Junior QA005739 6-14yrs **CLUB VAPOSHIELD FZ RAIN JACKET**

**OUTER FABRIC** 100% Polyester ripstop with VAPOSHIELD finish 178gsm LINING 100% Polyester knit mesh 110gsm FEATURES Elastic bound collar Full zip through jacket with zip guard Raglan style shoulder panel Elasticated cuffs x2 inseam pockets with zip closures Bungee cord in hem with right side toggle BRANDING Right chest- Embroidered CCC lower logo Front left hem- VAPOSHIELD logo transfix

Available in H2 2021