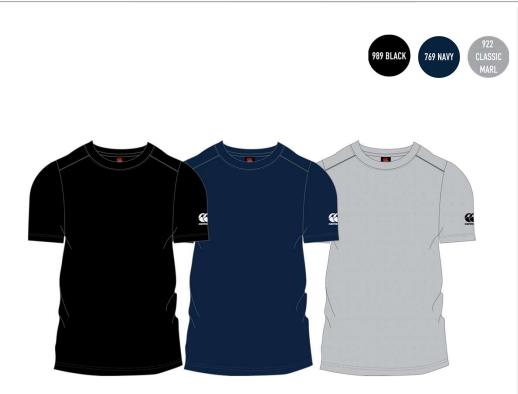

#### Mens QA005729 XS-4XL Womens QA005711 6-22 CLUB PLAIN TEE

MAIN FABRIC 60% Cotton 40% Polyester CVC single jersey 160gsm FEATURES Ribbed crew neckline Shoulder seam set forward Twin needle cuff & hem BRANDING Left sleeve- embroidered CCC lower logo

\*Women's not available in classic grey marl

Mens Available from February 2021 Womens Available from April 2021