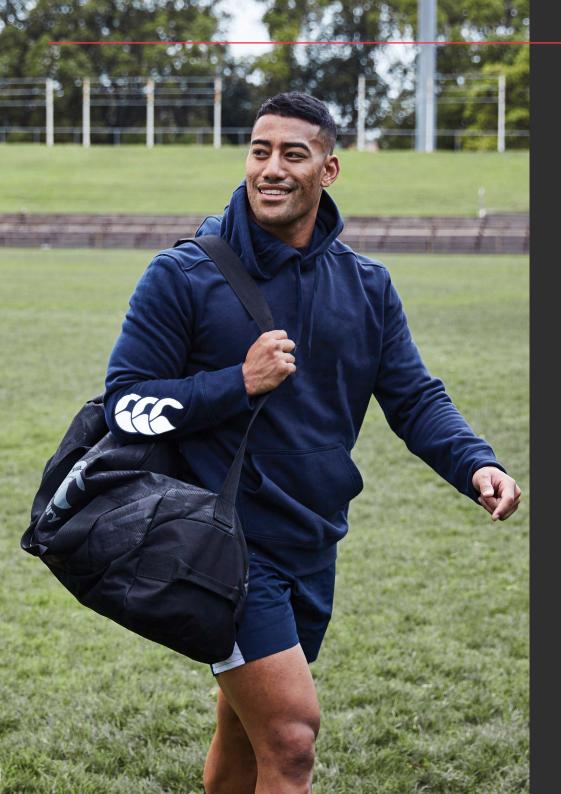

# HOLDALL 69L

# E20 1493

# DIMENSIONS

W 68cm H 30cm D 34cm

# FABRIC

100% Polyester with PVC coating

# **FEATURES**

- Zip closure main compartment
- Internal pockets with zip closures
- Outer pocket with zip closure at end
- CCC branded webbing tape handles with Velcro tab
- Adjustable shoulder strap
- Pull handle at end

### BRANDING

Front-printed CCC logo

TRANSFER