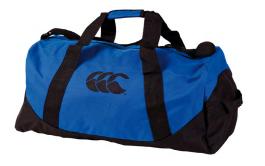

# HOLDALL 69L

# E20 1493

# DIMENSIONS

W 68cm H 30cm D 34cm

# FABRIC

100% Polyester with PVC coating

# **FEATURES**

- Zip closure main compartment
- Internal pockets with zip closures
- Outer pocket with zip closure at end
- CCC branded webbing tape handles with Velcro tab
- Adjustable shoulder strap
- Pull handle at end

### BRANDING

Front-printed CCC logo

TRANSFER