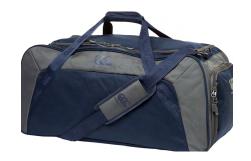

# HOLDALL 69L

# E20 1493

# DIMENSIONS

W 68cm H 30cm D 34cm

# FABRIC

100% Polyester with PVC coating

# **FEATURES**

- Zip closure main compartment
- Internal pockets with zip closures
- Outer pocket with zip closure at end
- CCC branded webbing tape handles with Velcro tab
- Adjustable shoulder strap
- Pull handle at end

### BRANDING

Front-printed CCC logo

TRANSFER