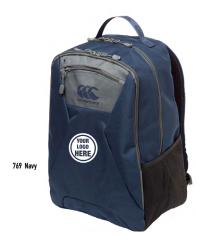

# MEDIUM BACKPACK 31L

# E20 1492

# DIMENSIONS

W 31cm H 48cm D 21cm

### FABRIC

100% Polyester with PVC coating

### FEATURES

- Zip closure main compartment
- Internal pockets with zip closures
- Outer pocket with zip closure at end
- CCC branded webbing tape handles with Velcro tab
- Adjustable shoulder strap
- Pull handle at end

# BRANDING

Front-CCC lower logo transfix

DIGITAL