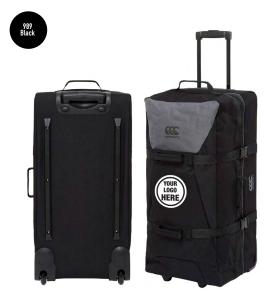

# **TEAM WHEELIE BAG 98L**

# E20 1496

# DIMENSIONS

W 76cm H 33cm D 39cm

# FABRIC

FABRIC 100% Polyester with PVC coating

### **FEATURES**

- Hard base
- Telescopic handle
- 2 main compartments with lockable zip closures
- CCC branded webbing tape top handle

# BRANDING

Front-printed CCC lower logo

DIGITAL

769 Navy

989 Black